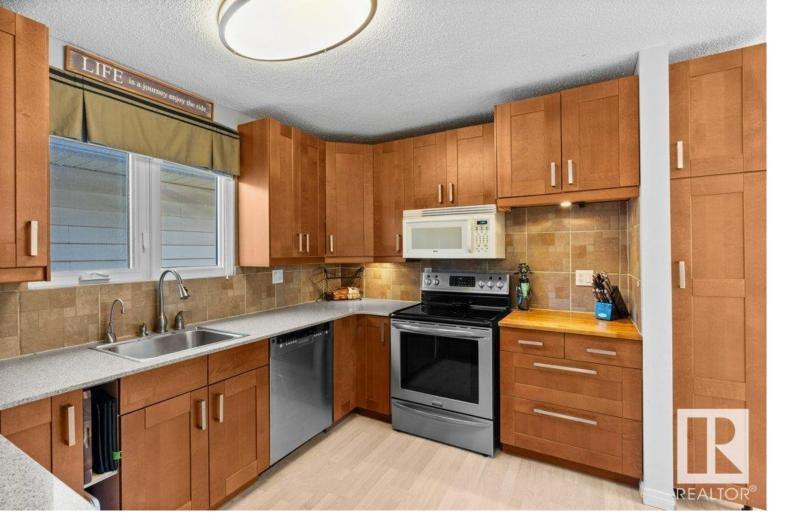

## 8 WESTGLEN Crescent Spruce Grove AB

\$350,000

Welcome home to this beautiful home in the community of Westgrove! This home is great for families and downsizers alike! 1,000sf bungalow with 5 beds is situated on a lot with a stunning yard featuring flower beds with perennials and shrubs that blossom beautifully all summer long! The backyard is BIG with a fenced in dog run, HUGE storage shed, patio area, covered deck space, gardening beds and room for firepit and kids to play! Inside is a functional layout with a large livingroom with bay windows and a thoughtfully updated kitchen with wall pantry storage and ample counterspace. Upstairs is completed by 3 bedrooms and a 4 piece bathroom. The basement is fully finished with 2 more bedrooms, 3 piece bath, family room, a laundryroom that has kitchenette space great for an older teen child, in-laws, or roomate to help with mortgage payments. Upgrades over the years to this home include vinyl windows, shingles, hot water tank, flooring. Ideal location is also steps to Spruce Grove's Trail system.