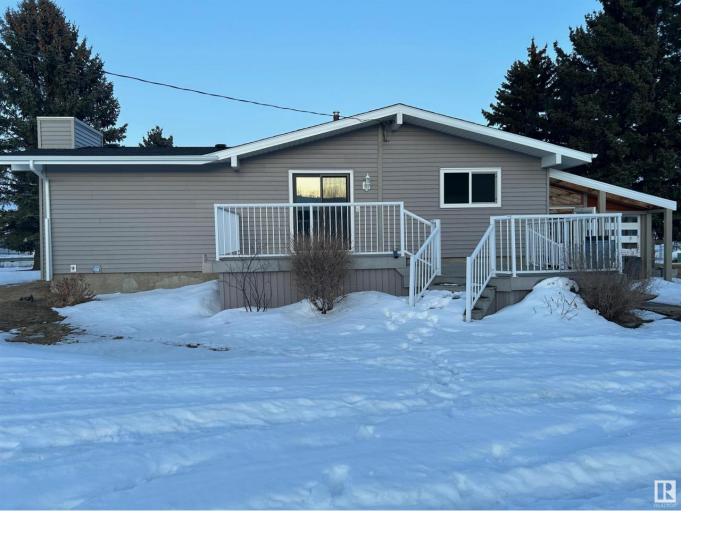

## 51401 RGE ROAD 221 80 Rural Strathcona County AB

Located in a serene gated community, just a stone's throw away from the bustling city of Edmonton and the charming community of Sherwood Park, this exceptional real estate opportunity seamlessly combines rural tranquility with urban amenities. Positioned in the peaceful Cooking Lake Airport, it's a dream come true for aviation enthusiasts. Experience the convenience of residing on your own private runway and relishing plane sightings from the comfort of your home. This property boasts numerous upgrades, including windows, shingles, siding, attic insulation, newer furnace, and HWT. You will have your own private heated Hangar/ Work shop (42x62)with endless possibilities. It's a must-see for those in search of a peaceful retreat. Don't miss out on this rare gem. VERY MOTIVATED!!