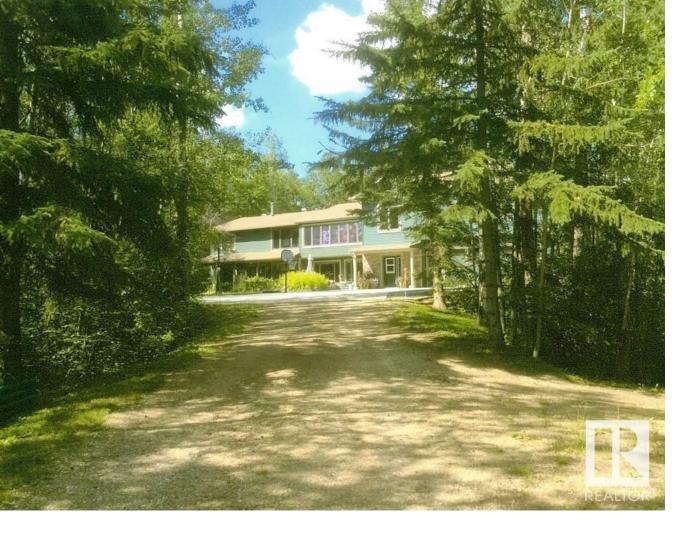

## 80 52210 RGE RD 192 Rural Beaver County AB

\$1,750,000

Majestic 2 Storey custom built home in a spectacular 38.6 acre natural area, 35 minutes east of Edmonton & Sherwood Park. Unique 5661 SQFT beauty featuring 7 bedrooms, a huge family room with tall ceilings, fireplace and full wet bar, spacious dining hall, and open kitchen to parlour area. There are staircases at both ends of this home along with an elevator for both convenience and to accommodate people with mobility challenges. One bedroom and bathroom are located on the main floor. The second floor features a loft, office, library, the primary suite with an oversized walk-in change room with more than adequate clothing storage. Also on the second floor are the other 5 bedrooms and a gym. Outside there is a newer deck with a hot tub, plus a covered deck adjacent to the family room. Oversized 26ft x 25ft attached heated garage with a dog wash. There's also a separate heated workshop with basement storage plus there are beautiful walking trails that meander through the property. Welcome home!