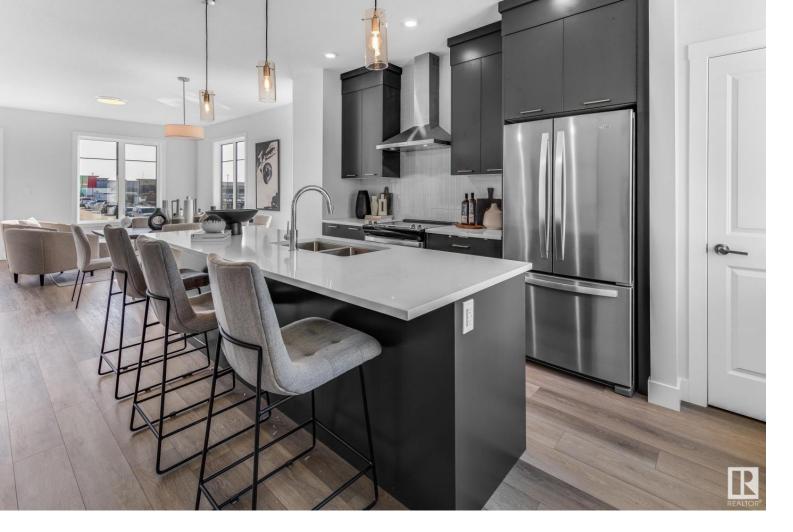

## 6905 25 Avenue 80 Edmonton AB \$360,432

The Holiday by Brookfield Residential is a BRAND NEW townhome! This END UNIT home offers 1,407 sqft of style and functional living in the desirable SE community of The Orchards. Featured are designer selected interior finishes with elegance and ease of living in mind! The entry, and main level are finished in Luxury Vinyl Plank, and have 9' ceilings, and the countertops throughout the home are a beautiful quartz. On the ground level you will be welcomed with a large entry and finished open flex room bathed in natural light from the two oversized triple pane windows! On the main level you will find a large kitchen in the back, a laundry room with generous shelving for storage. The rest of the main level is an open concept living area, complete with a balcony at the front. Going to the upper level there is a spacious primary bedroom with large walk-in closet and ensuite, and two additional bedrooms located at the back of the home.