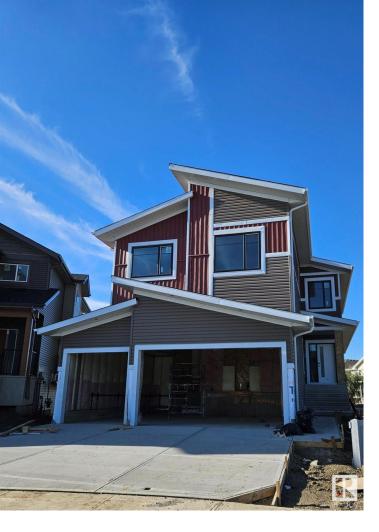

## 80 DEER MEADOW Crescent Fort Saskatchewan AB

\$819900

Discover unparalleled luxury in this exquisite Nirvana Model home by Journey Homes, offering almost 2600 sq ft of meticulously crafted living space. Boasting 5 bedrooms and 3 full bathrooms, this residence is ideal for both comfort and style. Step into a world of elegance with extended cabinets in the dining room and a custom coffee bar nestled within the pantry, catering to your every need. The main floor impresses with 9 ft ceilings and custom recessed ceilings throughout, adding a touch of architectural splendor. Enjoy seamless indoor-outdoor living with a walkout basement with a large vinyl deck overlooking a picturesque pond, perfect for relaxing evenings or entertaining guests. Upgraded throughout, this home features a triple garage for ample parking and storage. The open-to-below great room with its soaring 18 ft ceiling creates a dramatic focal point, while the waterfall island in the kitchen epitomizes modern sophistication. Live the lifestyle of your dreams in this unparalleled residence.