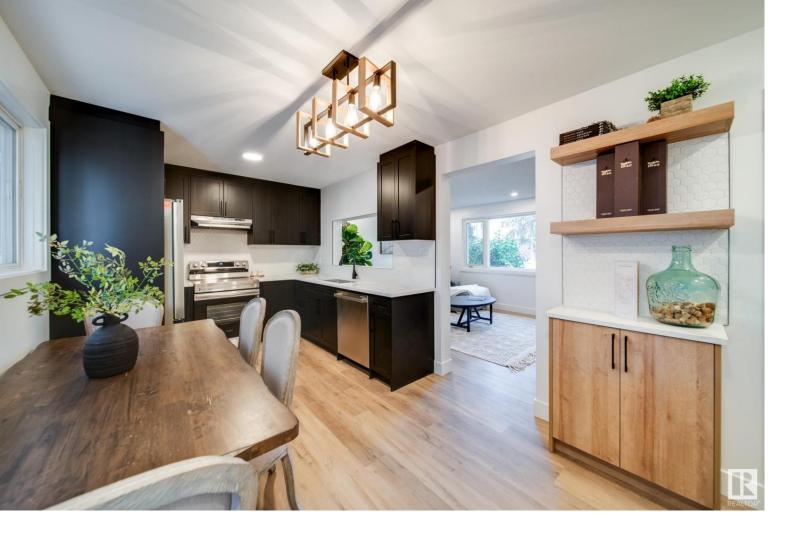

## 80 HABITAT Crescent Edmonton AB

\$259,000

Welcome to your new home in the community of Homesteader. This lavish condo has been completely renovated. The moment you walk in you will see all the work that has gone into making this home perfect. Starting with your BRAND NEW KITCHEN, with tile backsplash, BRAND NEW APPLIANCES and QUARTZ countertops. This level offers a dining room and spacious living room with tons of natural light that pours in. Upstairs there is 3 well appointed bedrooms and a FULLY renovated bathroom. The basement is FULLY FINISHED and has a large rec room, BRAND NEW 3 piece bathroom, and fantastic laundry room with storage. UPGRADES INCLUDE: QUARTZ throughout, NEW FLOORING, fresh paint, all new trim and doors, new pot lights, built in storage at front door, CUSTOM SHOWER, and all new LIGHTING. This home is a CORNER UNIT, with 2 PARKING STALLS. Close to the home is shopping including places like Costco, Superstore and more. Under 5 min to Yellowhead and a few more min to the Henday.