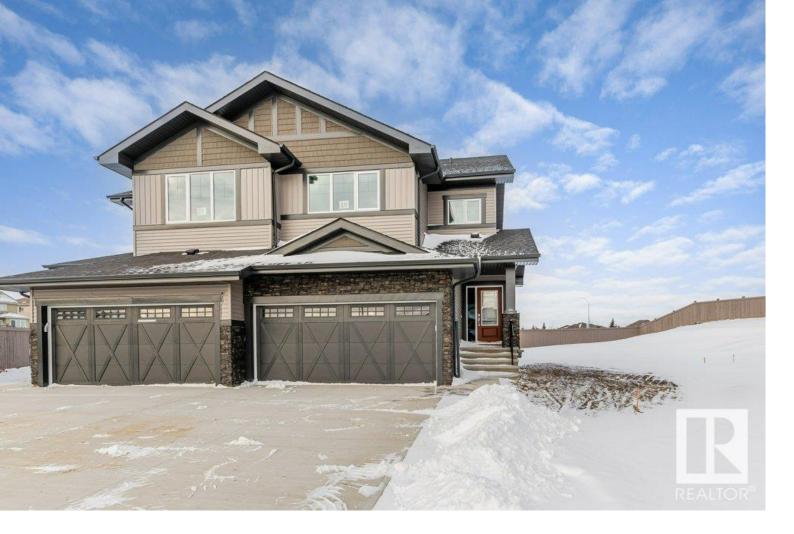

## 80 SPRUCE GARDENS Crescent Spruce Grove AB

\$460,900

Welcome to the spaciously designed "Berkeley" nestled on a semi-private street only minutes walking distance from three schools ranging from K-12. Situated on a 718 square meter lot this 3 bedroom open concept home offers everything you want and more including a vaulted ceiling bonus room, walk-in laundry on second floor and a large master walk-in closet. Upgrades include quartz counters in both the kitchen and bathrooms, custom finishing package, premium light fixtures, luxury vinyl plank and much more. The home also features 9" ceilings on the main floor, a high efficiency furnace and tankless HWT, HRV, stainless steel OTR and a dishwasher. The duplex has great curb appeal and has a double attached garage. The beautiful home comes with full builder and 1,5,10 year warranty under ANHWP.