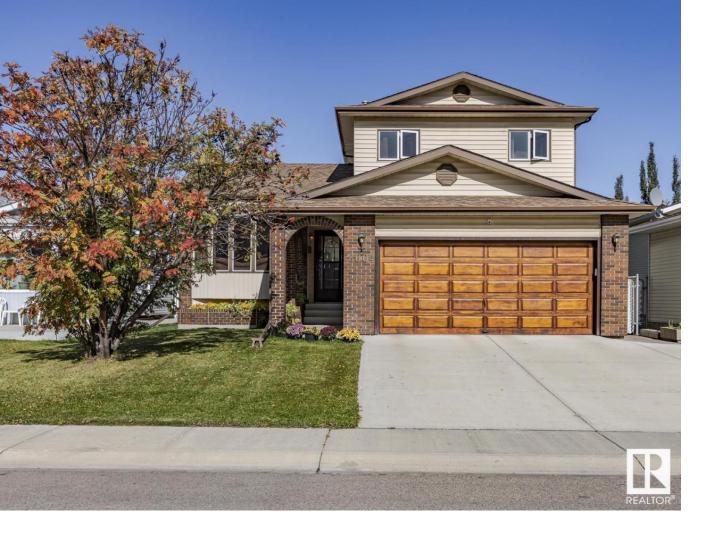

## 8004 152B Avenue Edmonton AB

\$424,900

Located in the family oriented community of Kilkenny this custom built 2-storey home has been immaculately kept & pristinely cared for. From the moment you enter, pride of homeownership shines through. Boasting 4 beds, 3 baths & over 2720 SQFT of living space. Fall in love with the gleaming hardwood floors, dramatic vaulted ceilings, natural oak finishes & contemporary upgrades that make this home stand out. Creating a clean aesthetic, your kitchen has been designed with functionality in mind, showcasing stainless steel appliances & ample cabinetry space. Enjoy a cozy feeling year round in your sunken living room accentuated with a brick facing fireplace or step outside to the serene setting in your private outdoor oasis. Upgrades over the years include central air-conditioning, high efficiency furnace, renovation of your kitchen and bathrooms. Situated within walking distance to J A Fife School, G.Edmund Kelly Park & a short drive to all of your daily essentials. This home is turn key ready for you!