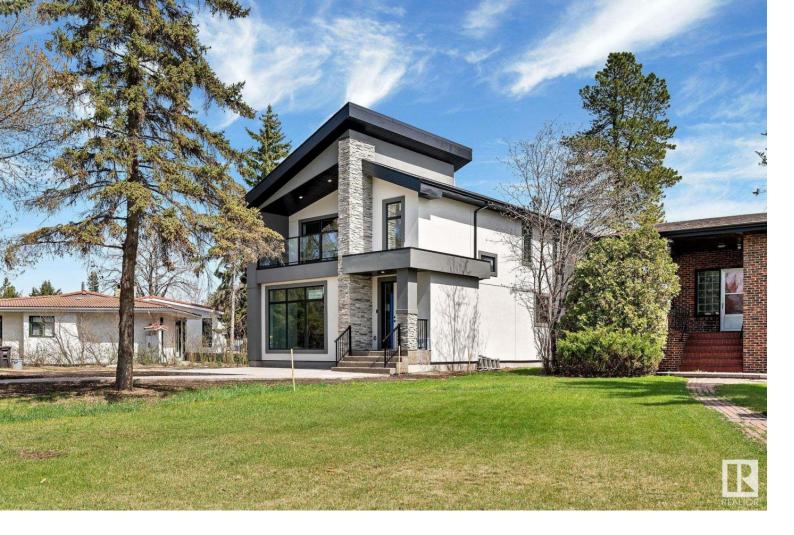

## 8007 SASKATCHEWAN Drive Edmonton AB

\$1,550,000

Location in the most sought after in the city and overlooking the river valley. Walk to the UofA or drive minutes to downtown. Elegantly designed with sophisticated and custom finishes laid throughout. Entering the home, you will find a massive open concept living room featuring a fireplace. Walking through, you will find the elite kitchen and formal dining area complete with WOLF appliances, a walk-in pantry and wine cooler. There is a magnificent family room to round out the floor that features massive windows overlooking the backyard. Moving upstairs you will find a gorgeous master bedroom features an enormous walk-in closet, a vaulted ceiling, and a sublime chandelier. For the full spa feeling the master bedroom is complete with a beautiful 5-piece ensuite bathroom. The master bedroom leads onto the private balcony to enjoy the sunsets reflecting off of the river. The home is complete with two additional bedrooms, bonus room, 2 additional bathrooms, a massive backyard, and double detached garage.