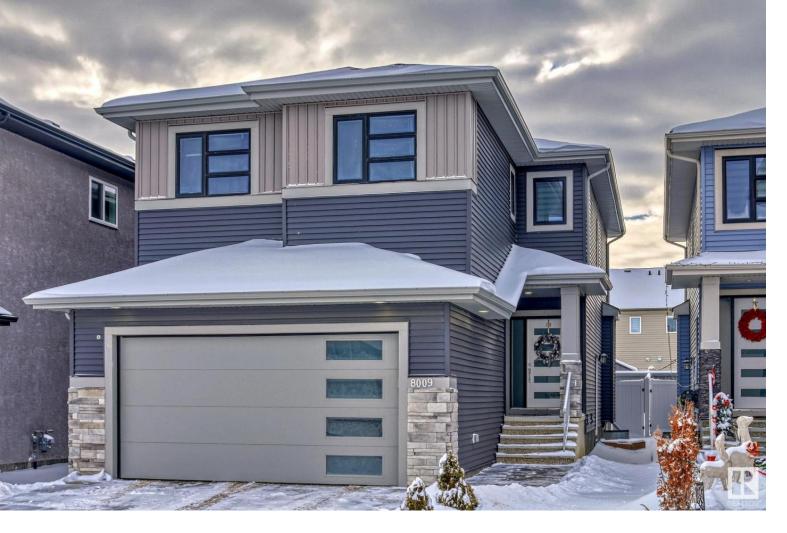

## 8009 174A Avenue Edmonton AB \$619,000

Crystallina Nera is rooted in natural beauty. A lush forest and a stormwater pond surrounded by paved walking trails are ideal for nature lovers and growing families alike. Make memories on this 2248sqft house! A full width deck with landscaping and a south facing backyard make those memories even brighter. Inside you will find a 5 bedroom, 3 bath home with a bonus room on the second floor. On the main you will find open-to-below ceilings in the living room, a bedroom and a walk-through pantry. An unfinished basement and side entrance make this an ideal candidate for rental income or create more custom comfort for your family.