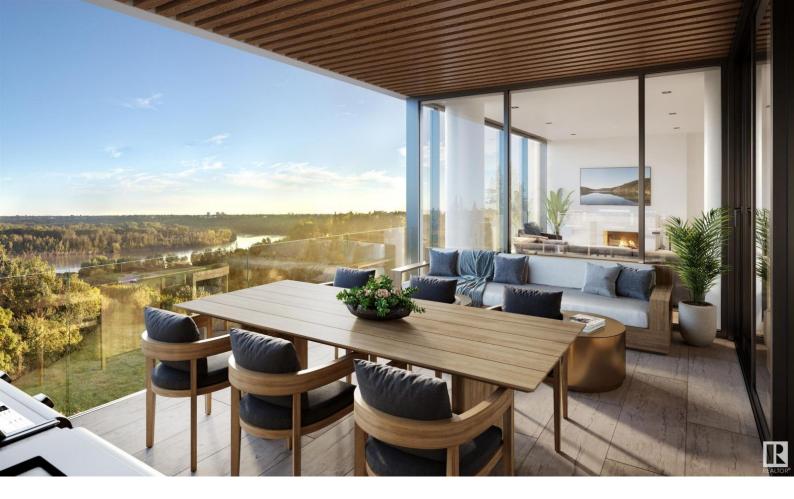

## 10143 CLIFTON Place 801 Edmonton AB \$2,730,945

Introducing The Clifton. Edmonton's most prominent address. Elegantly woven through the river valley are 20 extraordinary private residences. Be welcomed with rich interiors that are beautifully paired with expansive river views from every window. Estate F comprises more than 1700sqft of the finest craftsmanship. This two bedroom residence commands the SE portion of the 8th floor and offers unobstructed views through its floor to ceiling windows. Owners are presented with the opportunity to put their custom stamp on their residence by selecting their interior finishings. Enjoy access to a collection of world class amenities within the property including: full time concierge, indoor lounge, fitness centre, guest suite, and an outdoor entertainment space with cabanas, fire tables, and fully grass yard. The Clifton offers a lifestyle unparalleled to anything else in Edmonton. For those who seek the exceptional. Welcome Home.