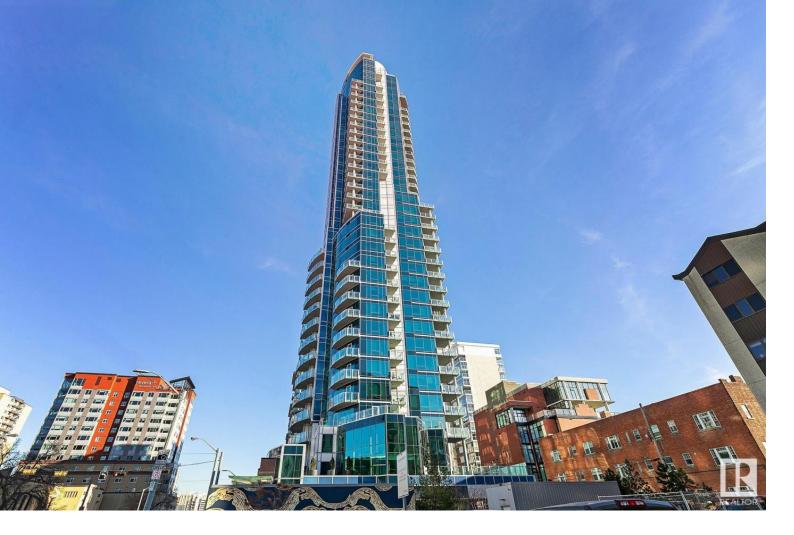

## 11969 JASPER Avenue 801 Edmonton AB

\$549.900

Welcome to the prestigious Pearl Tower! This FRESHLY PAINTED 2 bed 2 bath condo features NEW WHITE OAK wide plank HARDWOOD, GRANITE COUNTERTOPS, 2 Balconies, and views of Jasper Ave and the River Valley! Floor-to-ceiling windows allow tons of natural light throughout the OPEN CONCEPT layout! The bright white kitchen features soft close cabinetry, Bosch/Jenn-Air Appliances, LARGE ISLAND, under cabinet lighting, and WALK IN PANTRY. The living room has an entrance to the FIRST BALCONY and a stunning fireplace with a backsplash surround! The primary suite features a PRIVATE BALCONY, a walk-through closet, and a beautiful ensuite complete with a spa-like tiled walk-in shower with FULL STEAM AND JETS! A second bedroom, 4 piece bath, and INSUITE LAUNDRY finish off this unit. Complete with 2 UNDERGROUND STALLS, a storage cage in the parkade, CAR WASH, a Large social/amenity room with outdoor patio space, 2 EXERCISE ROOMS, and a 24-hr Concierge. This is truly the life of Luxury Downtown!