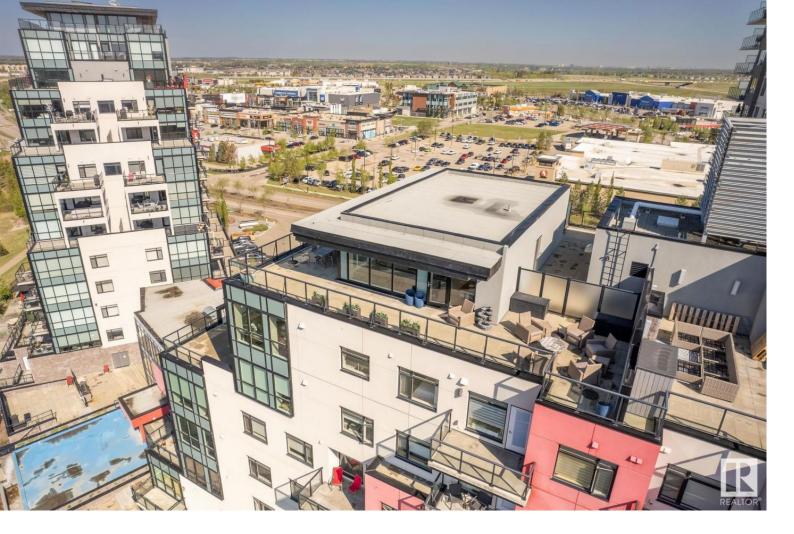

## 5151 WINDERMERE Boulevard 801 Edmonton AB

\$525,000

Penthouse living at it's finest! Welcome to the Signature at Ambleside showcasing a rare & spectacular 2 Storey penthouse condo w/an amazing wraparound private patio! This pristine unit offers a great floor plan w/ expansive windows throughout bringing in an abundance of natural light, 2 spacious bedrooms, 2 full baths, the primary suite features a spa like en suite w/a beautifully tiled shower, the impressive chef's kitchen features modern 2 tone cabinetry complimented w/high end s/s built in appliances & quartz countertops, the bright living room is surrounded with tall windows and a new electric fireplace, the upper level features a bonus room plus den area w/access to the amazing private rooftop patio w/2 separate seating areas & unobstructed breathtaking views of the city. The unit comes complete with fresh new paint & new \$30k powered blinds throughout, 2 titled side by side parking stalls, enclosed storage cage plus amenities like concierge service, an exercise room, club house & outdoor terrace!