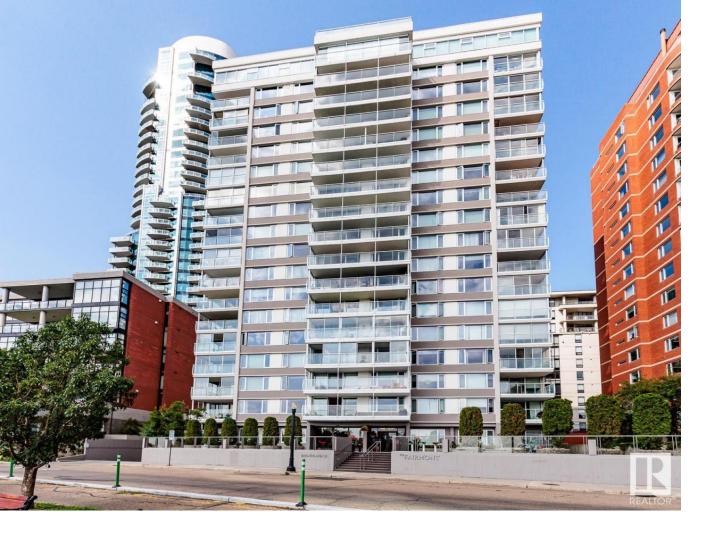

## 11920 100 Avenue 802 Edmonton AB

\$349,000

SOUTH FACING, 180 DEGREE RIVERVALLEY VIEWS! 2 Bed, 2 Bath, large open concept 1200 Sq Ft 8th floor condo awaiting your personal touch! Offering, vinyl windows, a massive deck with breath taking views, 2 large underground stalls, and same floor laundry PLUS storage! Welcome to the Fairmont! Opening onto Edmonton's prestigious Promenade, walking distance to Safeway, Victoria Golf Course, and Edmonton's River valley trails. With hotel like amenities, this complex does not disappoint. On the 19th floor, with 180 degree views of the river valley you will find a Pool, Gym, Golf Simulator, Library, Sauna, and large South facing Deck, perfect for sun tanning or hosting guests! Built to entertain, you won't even notice next winter! Other great qualities include an on site resident manager, Bike storage, large tandem 2 car parking stall (corner stall), with tons of additional room for bikes or storage. This iconic well built concrete building, often sells at a premium, this unit will not last long, a MUST SEE!