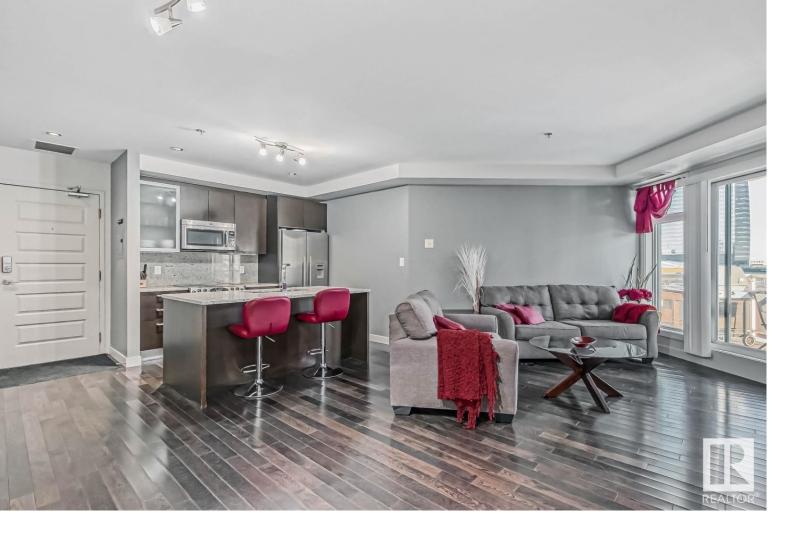

## 10388 105 Street 803 Edmonton AB

\$288,000

This luxury downtown 2-bedroom condo is situated across from MacEwan University and steps from Rogers Arena and the Ice District. With high end upgrades like engineered hardwood flooring, granite countertops, central A/C and in-suite laundry, you'll be living your best life in the heart of downtown Edmonton. The building is very secure with fob access between floors, heated underground parking for visitors and your own titled stall. Condo fees include professional management, heat, water and snow removal etc.