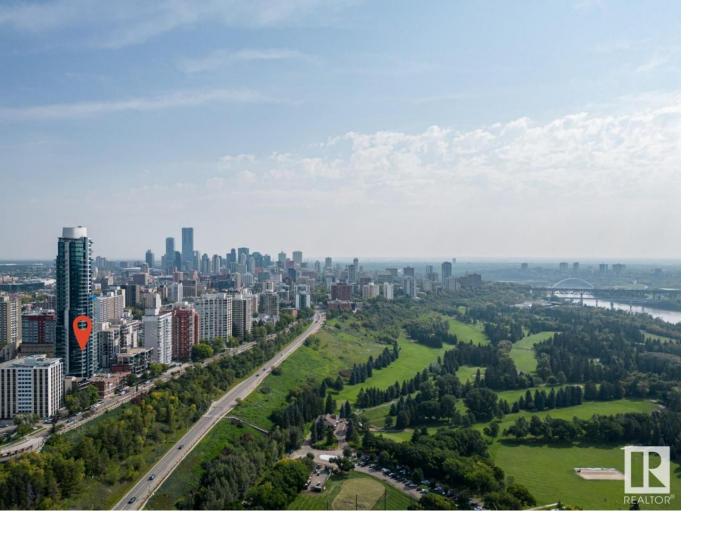

## 11969 JASPER Avenue 804 Edmonton AB

\$669,700

RIVER VALLEY & DOWNTOWN VIEWS! Incredible opportunity for a rare end unit floorplan with 2 LIVING SPACES, 3 BALCONIES, 2 FIREPLACES, 3 BATHROOMS (2 ensuites plus powder room), & 2 TITLED UNDERGROUND PARKING STALLS (1 with storage cage)! Gorgeous finishings throughout including high end Jenn-Air & Bosch built-in appliances. CENTAL A/C, 9FT CEILINGS, WRAP AROUND FLOOR TO CEILING WINDOWS, the features of this unit can't be beat! Located in the Pearl Tower, one of Edmonton's most luxurious buildings with gorgeous lobby, 3 high speed elevators, & 24/7 BUILDING CONCIERGE! The building also offers beautiful fitness and social room areas, including a large outdoor patio. Ideal West Oliver location brings you close enough to all the action Downtown but far out enough to offer a more peaceful setting next to the River Valley Promenade. Walk to Toast Culture, Safeway, Earls, or any of the other convenient amenities nearby. The time is now to make this luxury central property your own!