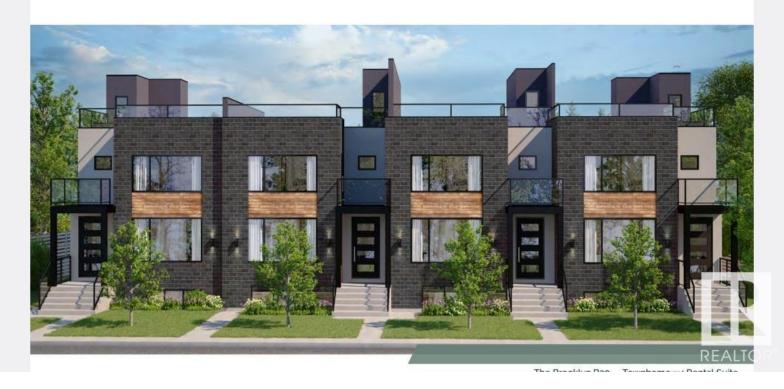

## 8063 Cedric Mah Road Edmonton AB

\$709,000

Encore Master Builders best selling home in Blatchford. The Brooklyn "B20" model with a full 2 bedroom basement suite. Main house is a 3 bedroom 2.5 bathroom home with 9ft ceilings on the main floor, tech room, 50 inch linear fireplace with custom surround. Large kitchen with custom cabinetry, prep island, walk in pantry and Stainless appliances. Custom barn doors, quartz countertops and tile backsplash. Upper floor laundry, large ensuite and walk in closet in the owners suite. Basement with a separate entrance into the two bedroom basement suite with full appliance's and in suite laundry. Home is geothermally heated and cooled, landscaping fencing and double garage are included. Close to downtown Edmonton, NAIT and the LRT expansion. Home is scheduled for completion March/2024. Pics are of the same floorplan but diff home, colors and finish may vary.