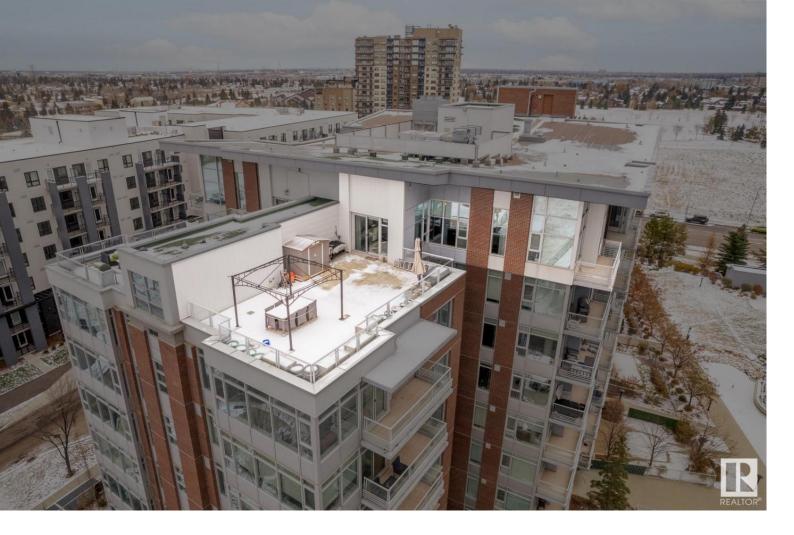

## 2612 109 Street 808 Edmonton AB

\$425.000

Step into your dream penthouse condo! This remarkable gem offers bright, spacious living with soaring ceilings, creating a delightful ambiance. Meticulously designed space includes a balcony off the primary room and a fantastic rooftop patio measuring over 750 sq ft - ideal for entertaining and basking in the sun. With coveted southwest exposure, the unit is bathed in natural light. Enjoy the convenience of 2 underground parking stalls (side-by-side), ensuring you stay warm in the winter. 2 storage compartments. High-end finishes adorn the condo, featuring hardwood floors and elegant marble tiles. The floor-to-ceiling windows flood the space with abundant natural light, unveiling a serene pond view. Say goodbye to the hassle of snow shoveling; it's all taken care of. Moreover, condo fees cover all your utilities, including power and internet. Location is unbeatable, with walking distance to fantastic shopping, restaurants, LRT station, and YMCA. See it today!