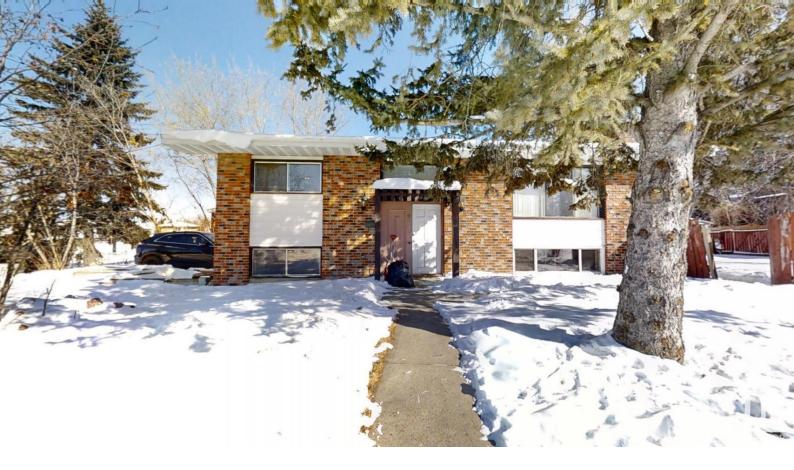

## 808 LEE RIDGE Road Edmonton AB

\$399.000

Investors/First time Home buyers Alert Don't Miss Out on this Golden opportunity to own a Bi-Level house on a CORNER LOT in Lee Ridge with Endless future opportunities. This cozy home comes with Newer floor and is situated on a Huge corner-lot with total 4 bedrooms, Main Floor features 2 Bedrooms, Full Washroom and Kitchen Separate Entrance leading to in-law suite with a full kitchen, Huge living room 2 Bedrooms and Full bathroom. Very convenient Location with easy access to LRT, Schools, shopping centres, Whitemud Drive and ring road Anthony Henday.