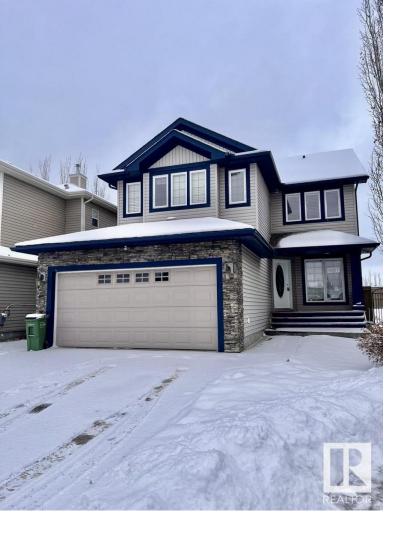

## 8087 SHASKE Drive Edmonton AB \$465,000

Welcome to the sought-after Terwillegar South. This expansive residence boasts an array of desirable features. Comprising of three generously sized bedrooms plus a Den/Dining Room and a Bonus Room, along with 2.5 baths, this home offers ample space for comfortable living. Upon entering, you'll be greeted by a cozy living room fireplace and elegant millwork. The heart of the home lies in the stunning maple kitchen, complete with crown moldings, a spacious island featuring a raised eating bar, convenient pot drawers, and a walk-in pantry. The kitchen overlooks the inviting great room, adorned with a gas fireplace, perfect for cozy gatherings and entertaining. Upstairs, you'll ascend the stairs to discover the vaulted bonus room and three bedrooms. The sizeable master bedroom impresses with its double French doors entry, offering a luxurious retreat. Indulge in relaxation in the corner soaker tub accompanied by a separate shower. A walk-in closet provides ample storage space.