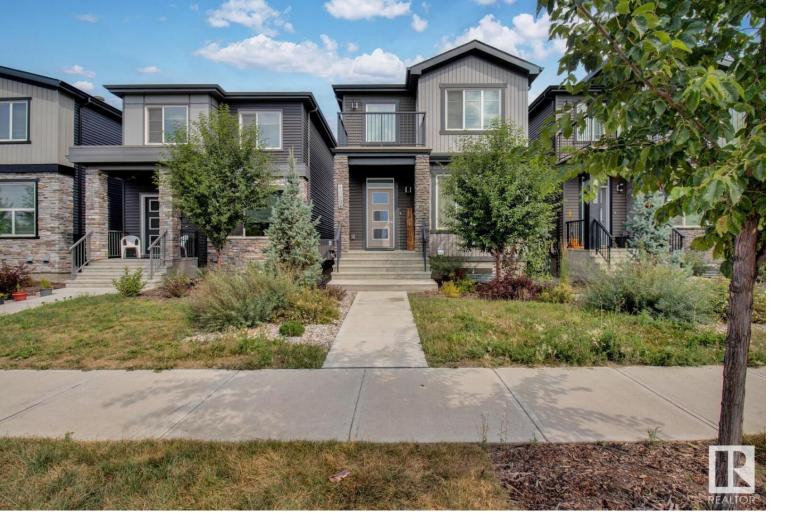

## 8090 Kiriak Link Edmonton AB \$590,000

STUNNING REAR DOUBLE ATTACHED GARAGE SINGLE-FAMILY HOME with legal basement! This singlefamily home has many upgrades like QUARTZ counter tops throughout, WATERFALL ISLAND, Stainless Steel appliances, Tile Backsplash, Hood Fan, Vinyl Plank floors, Electric Fireplace, a private deck, 9FT ceilings, and MORE! Upstairs has two secondary bedrooms, each with Walk-In Closets, laundry, a piece bath, a Primary Suite with BALCONY, a personalized 5 piece Ensuite including a standing tiled shower and bathtub, with his and her sinks, and a large Walk- Closet. The basement is currently being developed into a one-bedroom legal basement. The location is fabulous in the desirable community of Keswick, with walking paths, proximity to the River, playgrounds, shopping, and quick access to Windermere Golf & Country Club! This home is a mustsee!