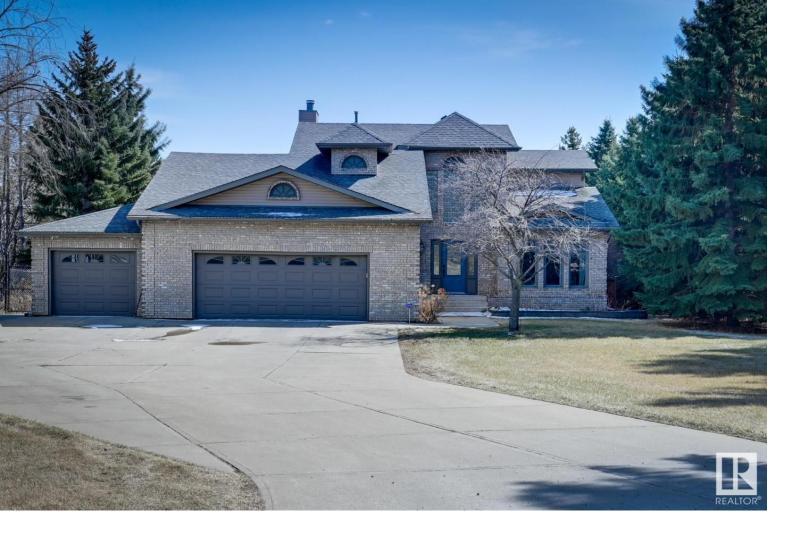

## 81 Estate Way Rural Sturgeon County AB

\$979,900

Custom-Built Executive 2 STOREY Masterpiece in the Banks of Sturgeon County! 1.01 Acres of fully tree lined private oasis, stunning OUTDOOR SWIMMING POOL from your walkout basement Large living space with its warm open floor plan is imbued with natural light. Open concept main floor features beautiful hardwood, open stairway, laundry/mud room, office/den, sunken living room. The Chef's Kitchen is outstanding from every angle, showcases tasteful finishes such as granite counters, custom cabinetry with Stainless Steel Appliance's. Upper Level with 3 Large Bedrooms, 2 Bathrooms. The Master retreat with a luxurious 5 piece ensuite. Fully Finished WALKOUT Basement Boasts a large family room, bedroom, bathroom. Incredible backyard has amazing stone landscaping with a creek, huge shed, awesome stone floor fire pit. OVERSIZED Triple Attached Garage with custom high end cabinets and shelving, and a floor drain. Minutes to Edmonton and St. Albert.