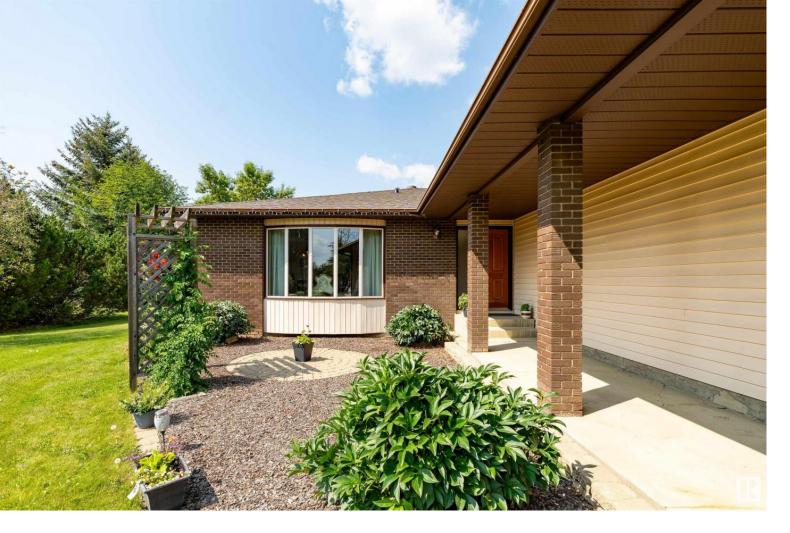

## 81 Flynn Way Rural Sturgeon County AB

\$749.900

Executive bungalow in Summerbrook Estates that has been lovingly maintained by original owners. Situated on private .97 acre corner lot, minutes to St. Albert. Enjoy country living with the convenience of being tied into municipal sewer and water! Bright & spacious 1800 Sq.Ft. main floor. Large entry way highlighted with French doors that open into living room. Massive driveway with oversized double attached garage (21'8 X 23'3W) provides plenty of room for recreational toys. Energy efficient triple pane windows + HE furnace. Shingles replaced in 2020. Cozy family room with wood fireplace. Gorgeous stone patio and refinished deck offer a great spot to enjoy the beautiful yard. Brand new kitchen includes soft closing cabinets, quartz counters & full tile backsplash. All bathrooms have been renovated with fully tiled showers, new vanities & quartz counters. Basement was just professionally finished and offers large rec space, den/workout space, 1 bedroom, full bath and craft/workshop area. Welcome home!