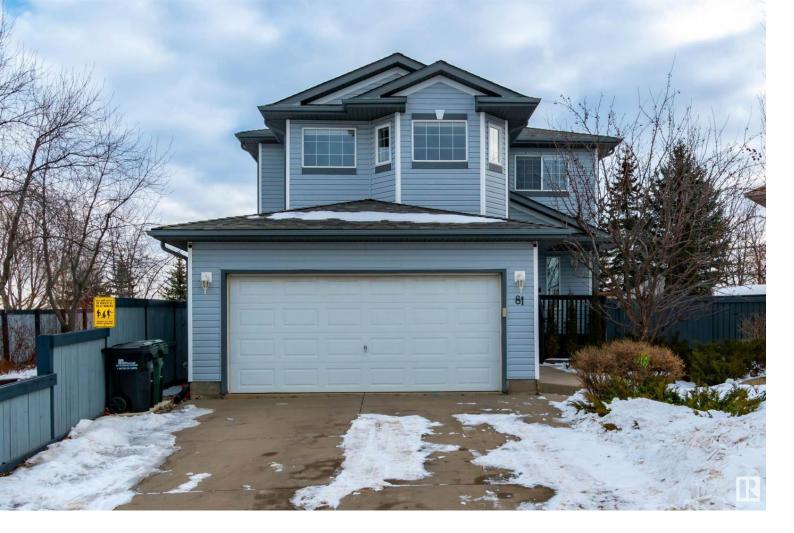

## 81 FOXBORO Terrace Sherwood Park AB

\$524,707

PRIME LOCATION!! BACKING GREEN SPACE !!! This fantastic 2 storey in family-friendly Foxboro is situated on a MASSIVE PIE LOT and is ready for immediate possession! Featuring a HUGE BACKYARD with hot-tub and pergola. Super floor plan with a large entrance and a spacious living room with gas fireplace. Big and bright open kitchen with all appliances, and an adjacent dlning area. Main floor powder room and laundry room including a newer washer & dryer. Upstairs is a Bonus Room, 3 bedrooms and a 4 piece bathroom. The Primary Bedroom offers a beautiful 4 piece ensuite and "his & hers" closets. The basement boasts a family room with new carpet, 4th bedroom storage space and a 4 piece bathroom. Double attached garage and a front deck as well. Close to parks, walking trails, the upcoming school, transit and shopping. Don't miss this amazing opportunity in Sherwood Park! Visit REALTOR(R) website for additional information.