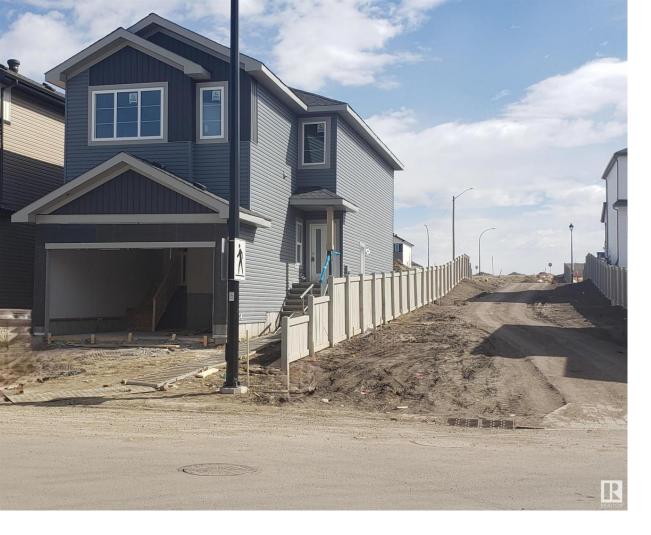

## 81 Wyatt Ridge Fort Saskatchewan AB

\$579,900

LEGAL BASEMENT SUITE with SEPARATE SIDE ENTERANCE: This brand new home boosts unbeatable value! It is a detached single family 4 + 2 bedroom home comes with all the appliances, attached double garage, fully developed legal basement suite, and has no neighbor to one side. This home is next to a serene walking path giving you access to many trails. You will appreciate the large foyer, open floor plan, and gorgeous vaulted designed textured ceilings. The exquisite craftsmanship and top quality finishings are pleasing for all buyers. This home comes with all top quality stainless steel appliances and gas stove. Your new home is ready for immediate possession.