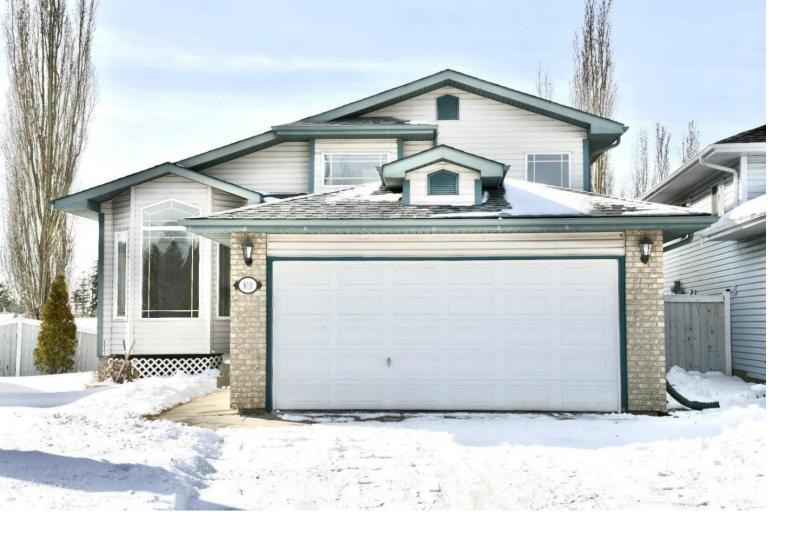

## 810 118A Street Edmonton AB \$489,900

This exquisite 4 level split home has over 2200 sqft living area and sits is on a pie-shaped lot in the highly sought-after Twin Brooks neighborhood. This beautiful 4-bedroom, 3 full bath and a double attached garage home is on a quite corner of Twin Brooks. The extra large backyard is 926 M2 with a huge double tier deck backing on to greenspace is your private oasis. The main floor features a spacious living room, kitchen and dining area. The upper floor has the master bedroom with 3pc ensuite, two other bedrooms and a full bath. The lower level has a large family room, one bedroom and a full bath. The recent updates include painting, brand new refrigerator and some light fixtures. This home is close to YMCA, Twin Brooks Public Health Centre, Twin Brooks Park, Public Transportation, shopping and all other amenities. IMMEDIATE POSSESION AVAILBALE