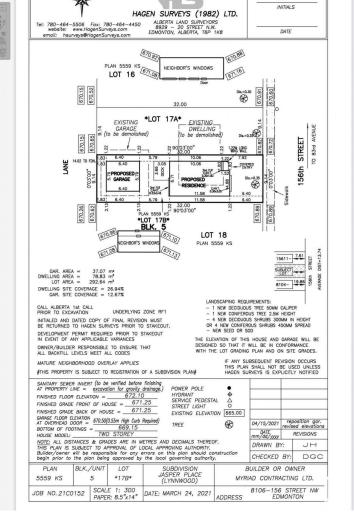

## 8112 156 Street Edmonton AB \$215,000

Awesome 30' x 105' lot in Beautiful Lynnwood neighbourhood. No need to build a skinny house with this wider lot! This walkable location is close to schools, shopping, playground, restaurants and more! Excellent public transportation. Directly across from Lynnwood Ravine. Only 5 blocks to the river valley. West facing backyard. This lot is fully serviced!! Build your new home and live in this excellent neighbourhood!