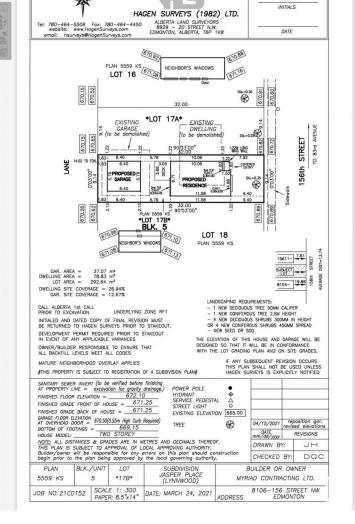

## 8116 156 Street Edmonton AB \$215,000

This 30' x 105' lot is wider than most city infill lots. In LYNNWOOD, it's close and walkable to everything including schools, shopping, parks, community league, restaurants! Only 5 blocks to River Valley through Rio Terrace. Excellent transit. West facing Lot is serviced! Make this fantastic neighbourhood your new home!