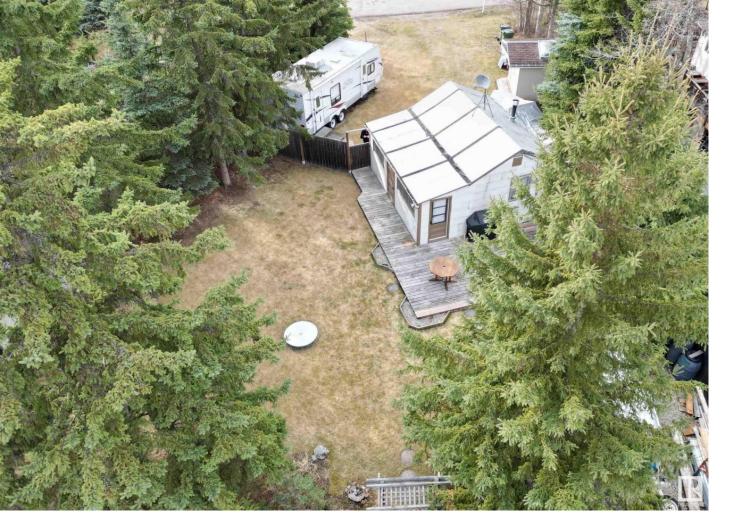

## 812 8 Street Rural Lac Ste. Anne County AB \$89,900

This cozy little cabin at West Cove (Lac Ste. Anne) is on a large pie lot! Very private with mature spruce trees and a solid, high cedar fence enclosing the back yard. Lots of room to park a trailer in the front and alley access in the rear. Double gates to park your boat on gravel in the back yard. The cabin has a boot room/sitting room and a main living space, heated by a vintage McCLARY wood-burning stove. A propane stove/oven for cooking, small water tank, sink with hot water heater and pump, 60amp electrical and window A/C. Comes fully furnished with a futon sofa, dining table, and lounging chairs. A cedar deck, 2 well-built storage sheds (10'x10' w/ dbl doors and 8'x8'), wood sheds, a firepit and a large, clean outhouse with power and underground 1200 Gal septic holding tank! This affordable property is ready to enjoy today and has lots of room for future development. An excellent location at the end of a paved, lighted, quiet cul-de-sac and close to the lake! RV and BOATS are NOT INCLUDED in sale. Listing Presented By: