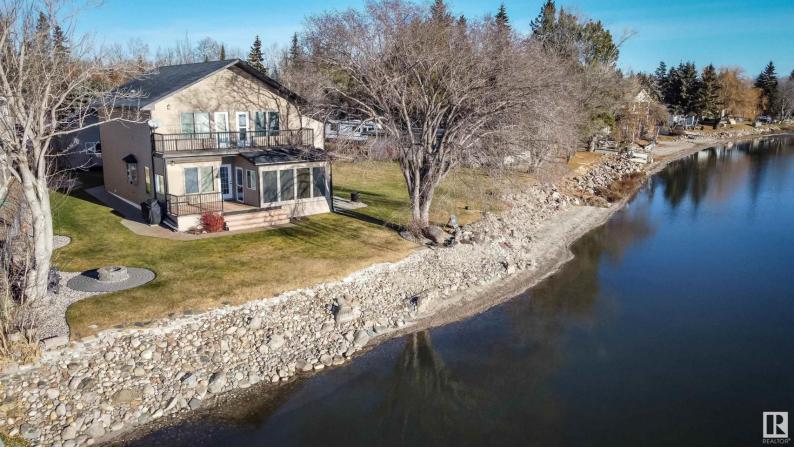

## 812 8 Street Rural Lac Ste. Anne County AB

145' of SANDY BEACH WATERFRONT!! The overall yard is just under half an acre, perfectly manicured. The setting has a two storey, 4 bedroom home, a 34x22 detached garage completely finished with loft area for storage and a 24 x 32 det garage with 12 foot ceilings currently used as boat house. Features inside the home boast of main floor laundry, full bath, huge bedroom that could be used as master or guest bedroom, open floor plan for kitchen/ living room / Dining room, gas fireplace for added comfort and heat supplement, no maintenance deck off dining area with closed in sun room. Up stairs is a spacious bonus room, extra large master with full bath, two other very spacious bedrooms and another full bath. Both baths up have tubular skylight letting in natural lighting. Master and Bonus Room have access to upper deck overlooking the lake and all that it has to offer. A/C and heat zone controlled. Recent Insulation upgrade to home. Meticulous inside and out!!!