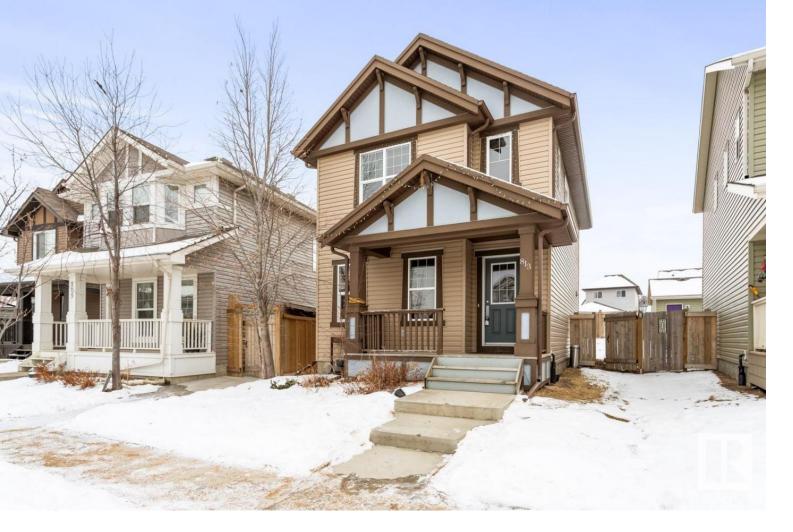

## 813 37A Avenue Edmonton AB

Introducing this sophisticated 2-storey home newly listed in Maple Crest, Edmonton. Spanning 1436 sqft, this residence is a blend of elegance and functionality. The designer kitchen showcases dark cabinets with elegant moldings, stainless steel appliances, and ample storage. Upstairs, the master bedroom boasts a walk-in closet and ensuite, alongside 2 additional bedrooms and a main bath. Laundry is conveniently located upstairs as well. Enjoy modern comforts like air conditioning, central vac, and a speaker system. Outside, the fully landscaped backyard boasts a back deck and double detached garage. Conveniently located near shopping and public transportation, this home offers both style and convenience. Act fast, as this opportunity won't last long!