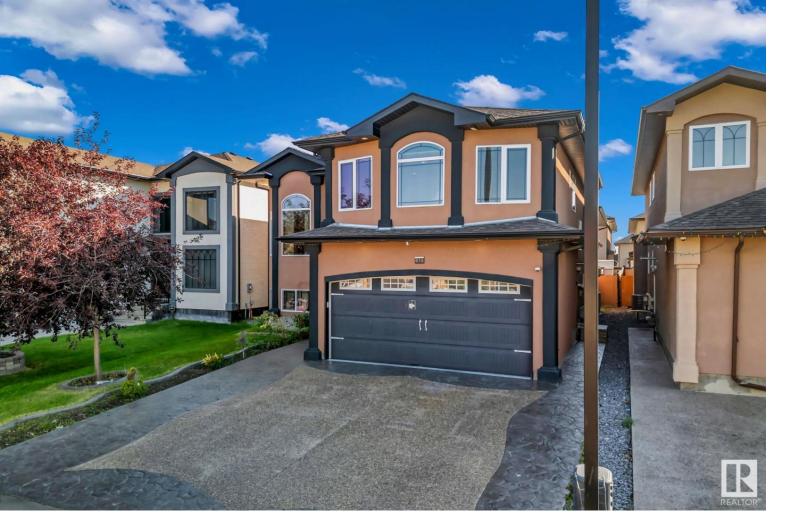

## 815 Wildwood Crescent Edmonton AB

\$875,900

Discover this one-of-a-kind, custom-built bi-level masterpiece, featuring 7 spacious bedrooms and 5 elegant full bathrooms with one Jack & Jill layout in WILDROSE. The main level impresses with grand entrance with double french door, soaring ceilings, luxury finishes including canopy hood and beautiful pot lights throughout. Enjoy built-in speakers, a wired security system with cameras, central vacuum with vac pans, central air conditioning and much more. The basement is a true gem, featuring TWO SEPARATE BASEMENT SUITES—one legal 2-bedroom suite and a charming 1-bedroom suite, each with its own private entry and laundry. Perfect for extended family, guests, or additional rental income! The heated garage is fully equipped with hot/cold water, a drain, and extra space, ideal for your hobbies or storage needs. This home is a rare find with every upgrade you can imagine, lovingly crafted by the original owner. Don't miss out on this hidden gem that perfectly blends luxury, comfort, and investment potential!