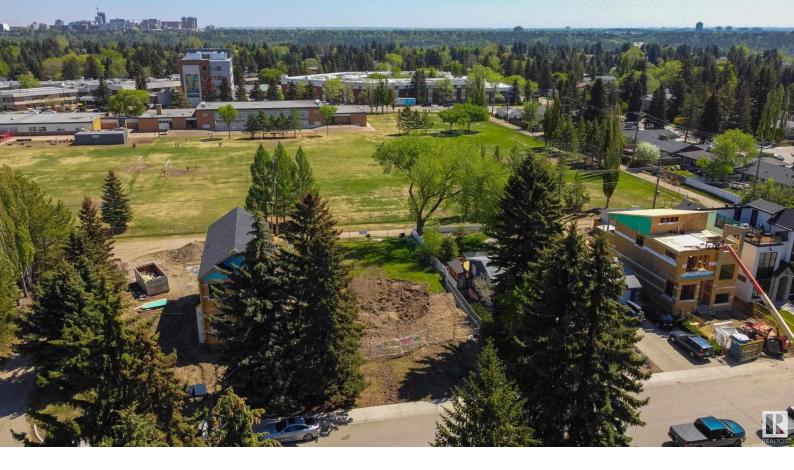

## 8203 144 Street Edmonton AB

\$344,900

Come build your dream home on this large 33 x 126' lot in the desirable neighborhood of Laurier Heights. This lot is one of a kind, being located on a quiet cul-de-sac and backing directly onto a park. Imagine your kids only having to walk across the field to get to and from school everyday. Not to mention the proximity to the River Valley, Downtown, Whitemud, and the University. Entire street being revitalized with other high end homes.