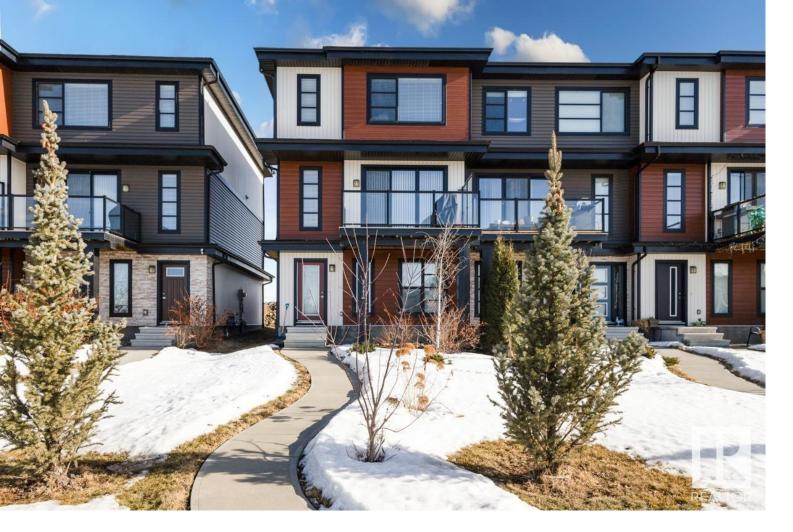

## 8261 CHAPPELLE Way Edmonton AB

\$399,900

This exquisite end-unit townhome offers NO CONDO FEES and 3-stories of contemporary living space. Overlooking a picturesque pond, this 3-bed + Den, 2.5-bath home features an open-concept main floor w/ 9' ceilings and triple-pane windows for year-round comfort. The spacious balcony sets the scene for relaxation, while the central kitchen caters to the culinary enthusiast with granite countertops, high-end appliances, a gas stove and tall cabinets with crown moldings. Bask in the room's natural light and modern fireplace. Upstairs, the tranquility continues w/ a master suite boasting a walk-in closet and 3-piece ensuite w/ a sleek 5' shower. Two additional bedrooms and a full bath complete the private retreats, while the upstairs laundry adds practical luxury. Ground-floor flexibility comes alive w/ the den or potential for a 4th bed. The attached double garage offers secure parking and storage. Embrace outdoor living w/ nearby trails and ponds, and delight in the proximity to schools and the airport