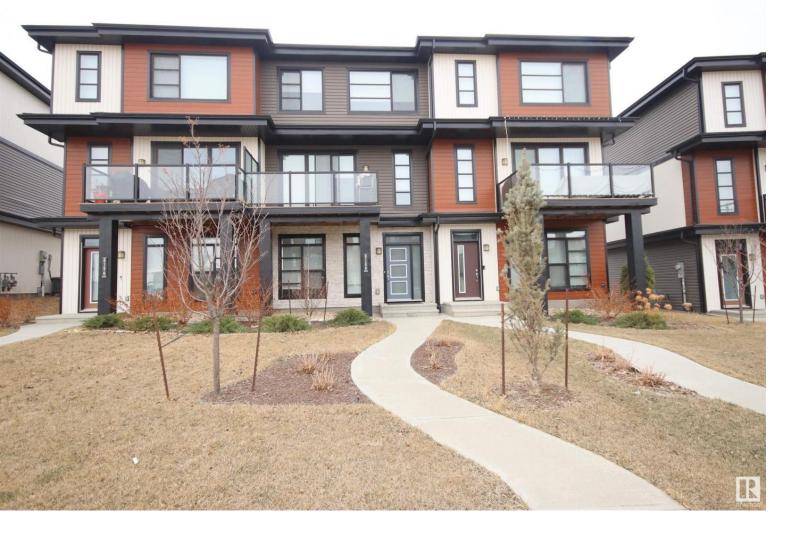

## 8288 CHAPPELLE Way Edmonton AB

Welcome to this beautiful home offering a blend of comfort, style and convenience. You'll immediately notice the bright airy atmosphere, thanks to the abundance of natural light. The kitchen is equipped with stainless steel appliances, the fridge has a water & ice dispenser, built-in microwave, quartz counter top, peninsula island, chimney style hood fan, an abundance of counter space & a large breakfast bar. The main floor features a bright open floor plan, 9-ft ceilings, great room with a remote-controlled electric fireplace, a large dining area, sliding doors that opens unto an expansive deck with glass railings & for added convenience there is a half bath plus main floor laundry. Upstairs there is a generous size primary bedroom, 4-piece ensuite & a walk-in closet. There are two additional bedrooms, and a full bath on this level. Adding to the appeal of this fantastic home is the convenience of walking to pharmacy, dentist, health clinic & even pizza plus it's only a 6 min drive to the grocery store.