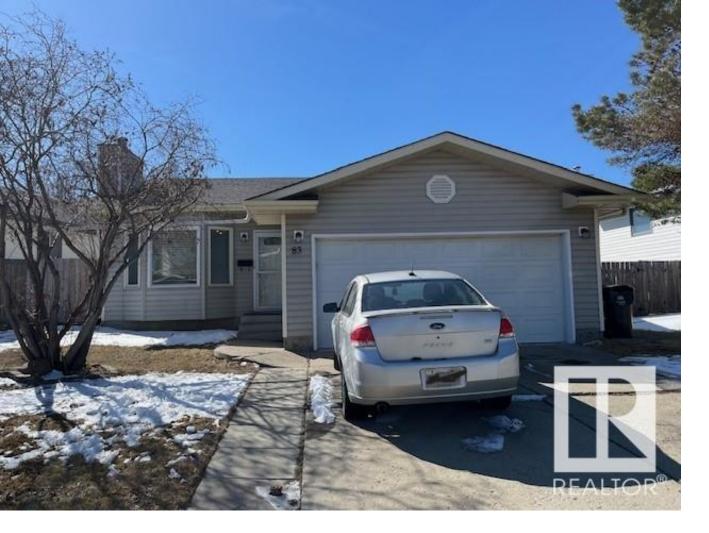

## 83 Meadowview Drive Leduc AB

\$384,900

Check out this 1365 sq. ft. bungalow in Meadowview. Step up to a large living room with bay window, vaulted ceiling, tile surround wood burning fireplace and hardwood flooring. The convenient kitchen, with adjoining dining area has patio doors with access to the deck and backyard. Facing South, this area is flooded with plenty of natural light. 3 bedrooms, with 4 pce main bath, jacuzzi tub, and main floor laundry complete this level. Basement is fully developed with large family room, 4th bedroom and flex room; new laminate throughout. A 3 pce bath with step in shower adds to the basement. Double attached, finished garage with 220 wiring is accessed from the front entrance. Yard is fenced and has a good sized storage shed. This bungalow is awaiting your family. Don't miss out!