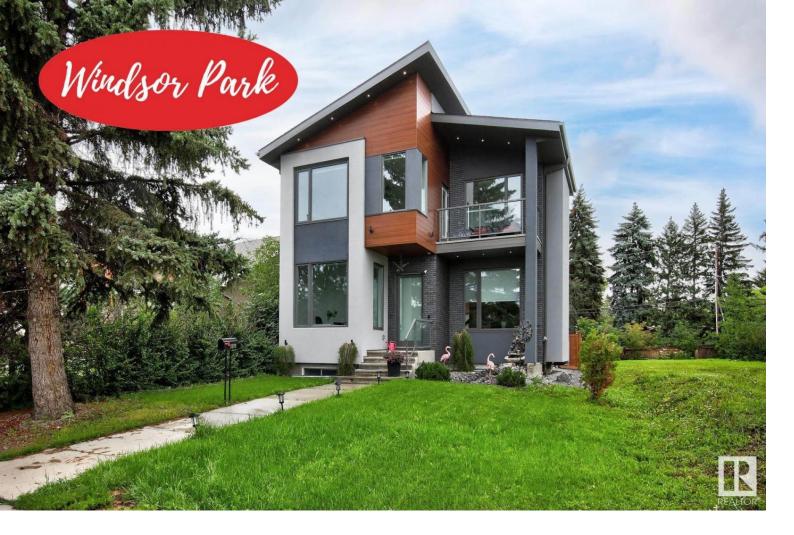

## 8309 SASKATCHEWAN Drive Edmonton AB

\$1,298,000

Welcome to Windsor Park & this deluxe 2823sqft property with BEAUTIFUL VIEWS OF EDMONTONS AMAZING RIVER VALLEY. Offering so much, this bright & sunny home will suit many family types as there are 6 BDRMS, 5 baths & the opportunity for a legal basement suite. Main floor features include a formal LR, office or BDRM w/adjacent 3-pce bath, & a spacious open concept kitchen, FR, DR & mudroom leading to the back deck, yard & double detached garage. The upper level primary suite includes a lovely 5-pce ensuite, W-I closet & a covered deck perfect for morning coffee or watching the sun set over the river. Completing this level is a bonus room, 2 BEDRMS (one w/an ensuite bath), a 3rd full bath & laundry. The lower level has a large RR, 2 BDRMS, a full bath & storage. This home has high end beautiful finishes, triple pane windows, A/C & heated garage. This immaculate home is conveniently located steps to the U of A, the hospitals, the river valley trails & a short commute to the Royal Mayfair GCC & downtown. A GEM!