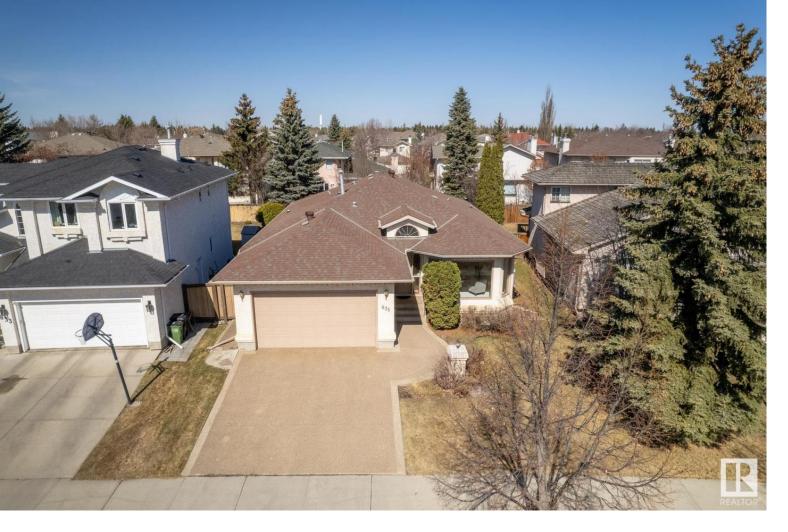

## 831 BURTON Loop Edmonton AB \$624,888

Welcome to BULYEA HEIGHTS and enjoy the WOODED RAVINE & TRAILS of the BEAUTIFUL WHITEMUD CREEK, TERWILLEGAR PARK and EDMONTON'S RIVER VALLEY. Step into your FULLY FINISHED 4 bed/3 bath, CUSTOM BUILT BUNGALOW, and feel the warmth of your FAMILY ROOM & DINING AREA, where LARGE WINDOWS allow the MORNING SUN to wash over the space. Your KITCHEN, a culinary haven, with SPACIOUS GRANITE COUNTERTOPS & recently UPDATED APPLIANCES, awaits family gatherings & culinary adventures. Enjoy quiet evenings by the FIREPLACE in the LIVING ROOM with loved ones, & at the end of your day, move to the SPACIOUS PRIMARY BEDROOM, with a 5pc ENSUITE with JACUZZI TUB & CUSTOM WALK-IN CLOSET. Downstairs, your SPACIOUS REC ROOM with WET BAR & GAS FIREPLACE are perfect for family game & movie nights. 2 more LARGE BEDROOMS, 4 pc BATH and MASSIVE STORAGE AREAS complete the space. The BACKYARD OASIS and OVERSIZED DECK are perfect for summer evening get togethers & BBQ's. ROOF & GUTTERS updated recently. HARDWOOD through most of the home.