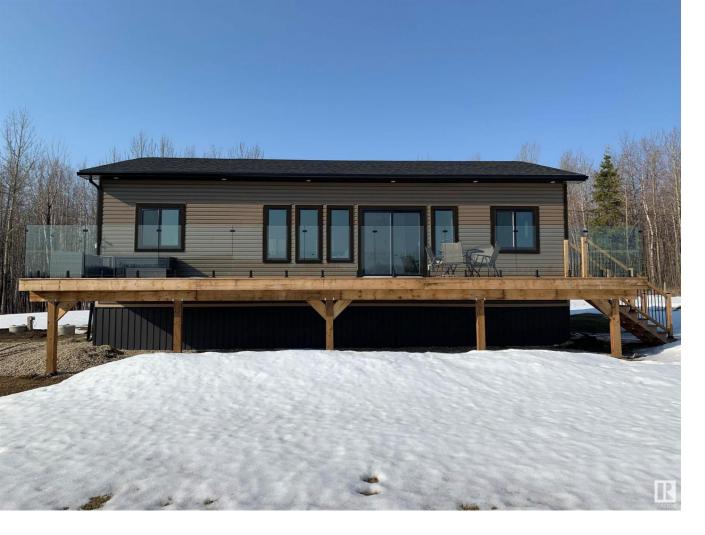

## 8317 twp rd 552 Rural Yellowhead AB

\$424,900

Welcome to this AMAZING spacious bungalow sitting on a stunning 11+ acres. Constructed in 2022, this 1239 square foot home consists of 3 bedrooms, 2 bathrooms, 9 foot ceilings and an incredible vaulted ceiling in the centre of the home. Complete with spray foam insulation, triple pane windows and tankless hot water this home incredibly ENERGY EFFICIENT. A water softener also offers that extra level of comfort in this country oasis. The many large windows and frameless glass railing lets in an abundance of natural light without obstructing any of the incredible PRIVATE views. Properties like these are a RARE find.