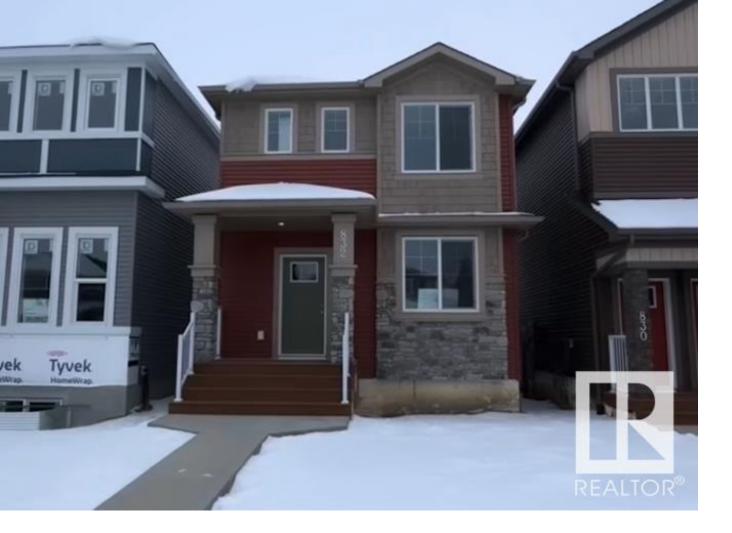

## 832 Northern Harrier Lane Edmonton AB

\$445,000

Welcome to The Frost - built by Lincolnberg Homes, your Builder of Choice 9 years in a row. Located in the NW community of Hawks Ridge this home offers a bright open concept of the kitchen/dining/living rooms all connected with ample natural sunlight. Quartz countertops, island kitchen with eat up bar, backsplash, walk-in pantry,+ LVP flooring on the main with a front flex room, the powder room + laundry completing the main floor. Upstairs features the primary bedroom with 4 piece ensuite + large walk-in closet, two additional bedrooms, another 4 piece bath + a loft space to enjoy. Featuring 9 foot ceilings on the main floor as well as the basement. This home includes a \$3,000.00 appliance allowance, rough grade landscaping, buyer to pay \$2,500.00 landscaping deposit, the unfinished basement is ready for your ideas, with side entrance for investment property potential. Photos are of same plan different home, interior colours are different.