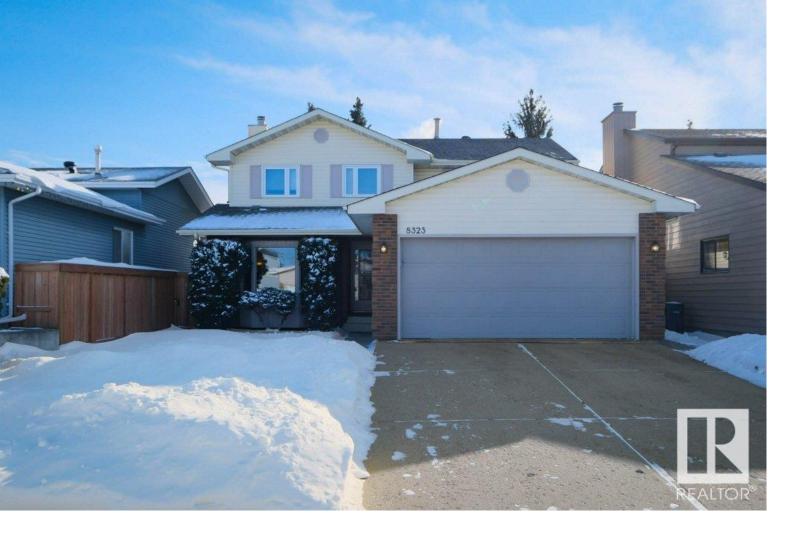

## 8323 152C Edmonton AB \$429,000

This amazing 2 storey home located in a very secluded area in Evansdale, proud owners have been there for over 30 years. The home is original with a few major upgrades including triple pane windows, Hot Water tanks, Newer Shingles and well taken care of home. Main floor has so much room for a big family gathering, living room, family room with wood burning fireplace, private dining room looking over a big treed backyard. The kitchen has amazing appliances and very bright, ample room for cupboard space and large breakfast nook area. The top floor has a huge primary bedroom with 3 other big bedrooms and 2 full bathrooms. All mechanicals are in great condition, plus 2 Air conditioners are included, Backyard has a very big deck, almost new cedar fence and shed stays as is where is. Don't let this home pass you by!