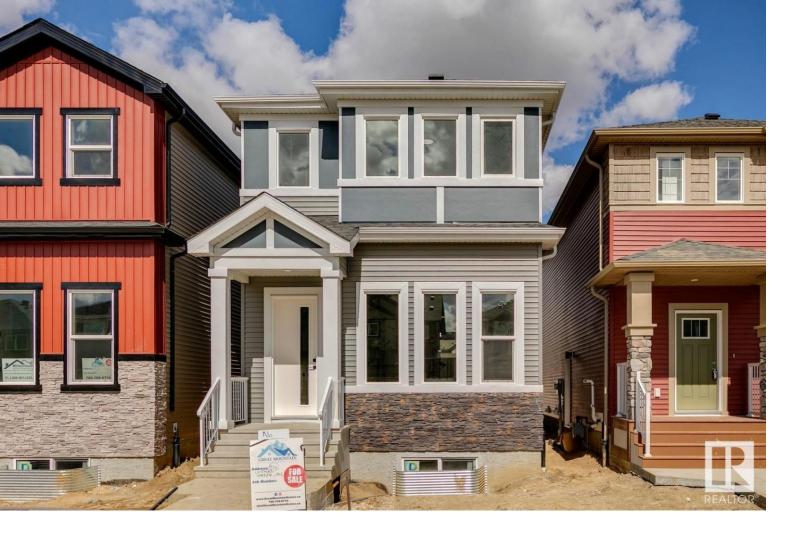

## 834 Northern Harrier Ln Edmonton AB

\$484,900

Stunning 1678 SQ FT 2 storey with a floor plan that must be seen to be appreciated. Upon entering, the living room feat soaring 11 ft ceilings & luxury vinyl plank flooring throughout. A few steps up, & your in the spacious dining room which feat iron wrought railings & the chefs dream stunning white shaker cabinetry which are complemented by pendant lighting, quartz counter tops, subway tiled backsplash, and a full set of stainless steel appliances. Upper floor feat the spacious master bedroom with 3 piece ensuite. 2 additional generous sized bedrooms & the laundry room round out the upper floor. Additional upgrades include: separate entrance, gas line to the deck, a 9 x 9 deck, tons of windows allowing for an abundance of natural light, 12 x 24 Euro Tile, electric fireplace, premium siding & stone exterior, soaring 11 ft basement ceilings, upgraded lighting & plumbing packages, & much more.