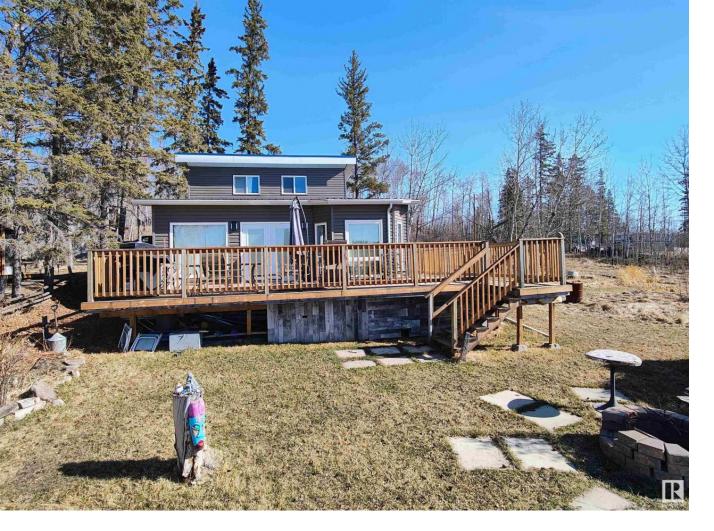

## 837 West Cove Drive Rural Lac Ste. Anne County AB \$272,000

Three season cabin with loft. Beautifully renovated cabin from the new tin roof to the vinyl plank flooring. Your new home comes with tonnes of windows for lots of natural light and an unobstructed view of Sandy Lake. Enjoy the sounds of nature and your coffee/meals on the south facing, wrap around oversized deck, 4.14m x 10m. Bedrooms and bathroom come with their own thermostat controlled baseboard ambient heaters. Bonus "She-Shed" for extra storage or retreat getaway. Listing Presented By: