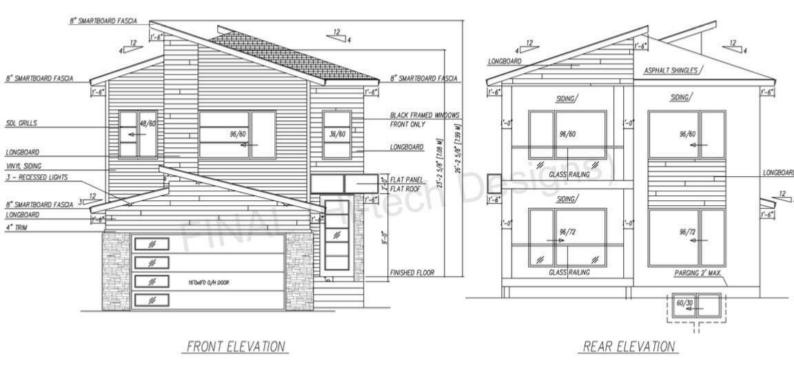

## 8377 Mayday link Edmonton AB

\$739,900

Welcome to "The Concorde in the Orchards" situated in the vibrant Orchards subdivision. On the main level, there's a bedroom and a full bathroom, offering convenience and adaptability for residents and guests. The living area is generously spacious, featuring open-to-below space that create a warm and open atmosphere. The kitchen is adorned with two-tone cabinets and elegant quartz countertops, and it includes a dedicated spice kitchen for added functionality. Backyard has covered deck. Moving to the second floor, the layout is meticulously designed for both comfort and luxury. The master bedroom comes with a private 5 PC ensuite & covered balcony ensuring a luxurious experience. Bedroom 2 & 3 conveniently accesses a shared 3 PC bathroom with the loft, ensuring convenience for all occupants. This house displays modern finishes, including engineered hardwood and tiles on main floor while bathroom features Italian style tiles.