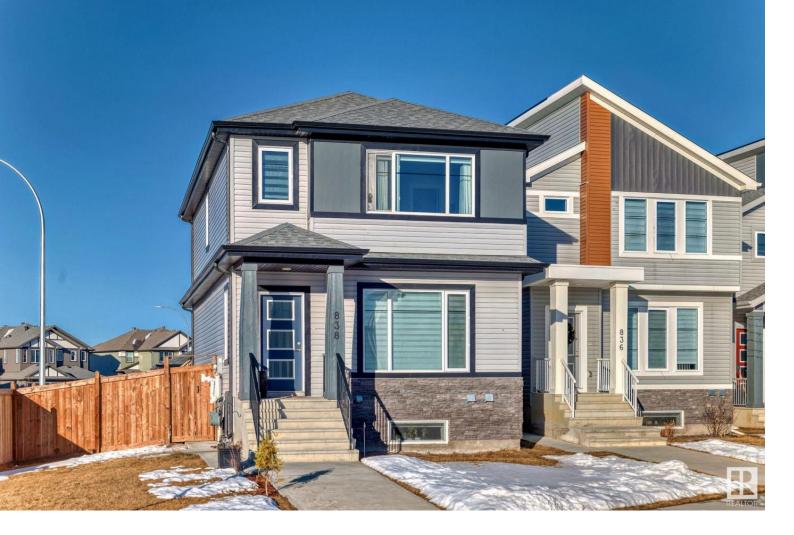

## 838 MORRIS Avenue Leduc AB

\$464,900

CASH FLOWING RENTAL PROPERTY WITH LEGAL BASEMENT SUITE!!! This wonderfully maintained 1664sq.ft 3 bedroom, 2.5 bathroom two-story also has a very spacious 1 bedroom basement suite and is located on a corner lot. The tenants are amazing and pay \$3390/mth, so talk about a worthwhile investment (even with a current rental discount)! Both units have their own laundry as well as durable and trendy finishings throughout. Both tenants would like to stay, so make this your next turn key revenue property today!