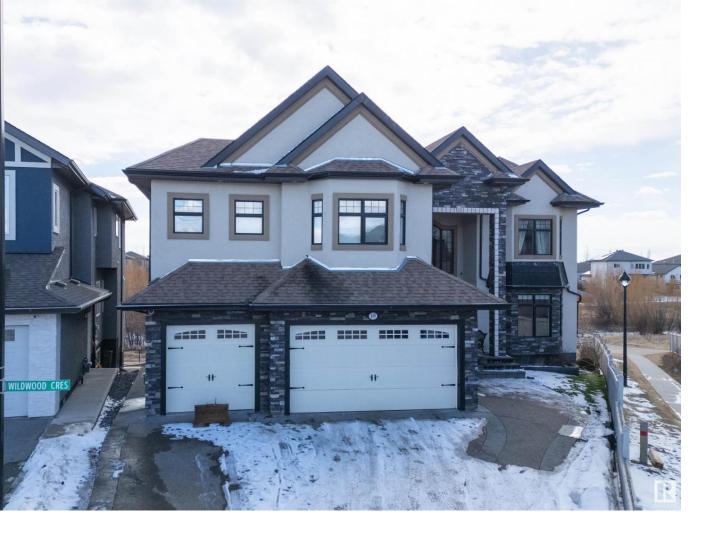

## 839 WILDWOOD Crescent Edmonton AB

\$1,190,000

This extraordinary WALKOUT 2 storey 4600+ sq ft & approx.2000 sq ft finished basement has 8 generous bedrooms 6.5 baths .it is a dream to live in a park like setting backing onto the creek ,starting your morning gazing over trees through huge balcony. Exceptional quality finishes. The main floor is a stunning great room design with high open ceilings .One bdrm with attached 3 piece bathroom+ 2 pc powder room. Huge kitchen with commercial grade appliances, granite countertops through out the house, SPICE KITCHEN attached to a formal dining area to serve your guests better.4 huge upper bedrms w/ensuites + W/I closets.Primary bedrm provides a retreat after a hectic day. Pamper yourself in the spectacular spa like ensuite along with gas fireplace. F/FIN 1st bsmt w/wet bar, rec rm, 1 bedrms & full bath.F/FIN 2nd bsmt has 2 bedrms/kitchen/full bath NANNY/IN-LAW SUITE with access to a covered deck . Extensive upgrades- heated floors, A/C, Acrylic STUCCO,10 ft main & Upper,9"bsmt ceiling.Exceptional workmanship.