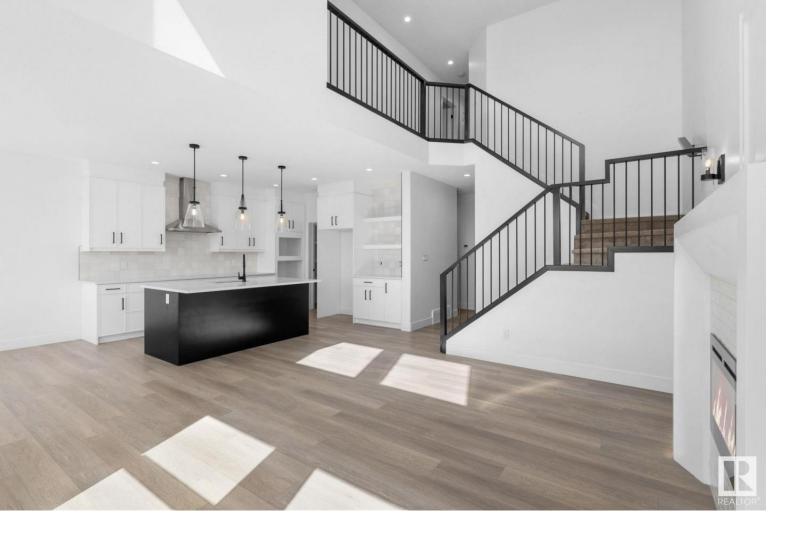

## 84 HEMINGWAY Crescent Spruce Grove AB

\$594,900

Brand new 2225sf home with SIDE ENTRANCE built by New Era Luxury Homes features a south backing yard on greenspace. Open concept plan with a beautiful open to above great rm and electric FP. 9' main floor + basement ceilings. LVP flooring on main level with a den & huge kitchen featuring quartz counters, modern cabinetry, huge island and a walk thru pantry to mud rm. Staircase leads to 2nd level which includes a laundry rm, large bonus rm w/tray ceilings and 3 bedrooms. Master ensuite features a tiled shower with 10 mil glass, free standing tub + his/hers sinks.