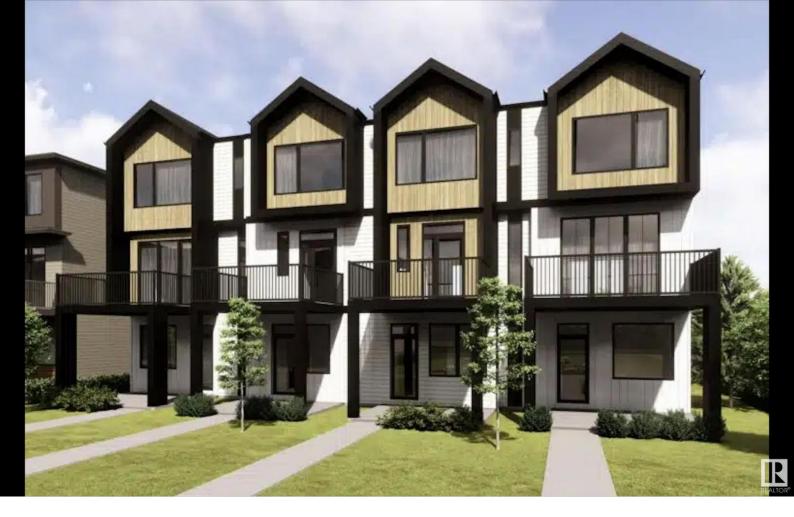

## 84 Westwind Drive Spruce Grove AB \$411,179

As a young couple or single parent, this townhome doesn't just offer value; it presents an opportunity for real financial independence. It's not just a home; it's a doorway to endless possibilities, whether it's securing your own investment or paving the way for your adult child's journey to homeownership. The Metro Tailored townhome is your canvas, and you're ready to create your masterpiece. Features & Upgrades include:Three floors of living space above ground, Oversized windows on every level for natural light and amazing views, Expansive second-level balcony with metal railings, Double car rear attached garage, Fully landscaped, Low maintenance with with no condo fees, Iron spindle rail. \*\*Photos are for representation only, colours and finishes may vary\*\*