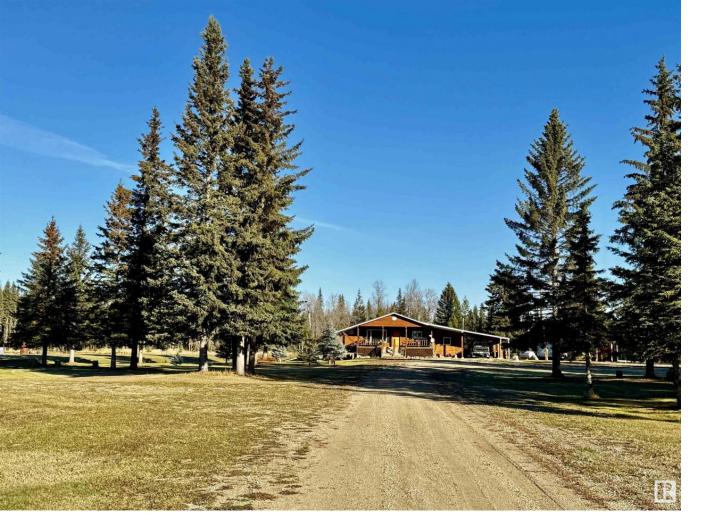

## 8402 Township 503 Rural Brazeau County AB \$849,900

Private and secluded acreage close to crown land and the Pembina River! This home sits a quarter mile off the county road in a beautiful park-like setting. Inside you'll find an inviting layout with a spacious kitchen and living room. As well as 2 good sized bedrooms and 4 piece bathroom that features a claw foot soaker tub. The kitchen will please the family cook with the abundance of cabinetry and counter space, stainless steel appliances, including the gas stove! Outside in the yard there are many great features such as a massive aerated pond that is 30 ft deep and stocked with fish! It even has its own island with a dock and a bridge to access it. You'll also find a large covered carport along the home and a large shelter capable of covering RV's and campers! If you need more space there is an additional 4.99 acre parcel for \$79,900 (MLS# E4409683) that could add to the current 67.03 acres. Upgrades over the years include furnace, hot water tank, central air conditioning, and vinyl windows.