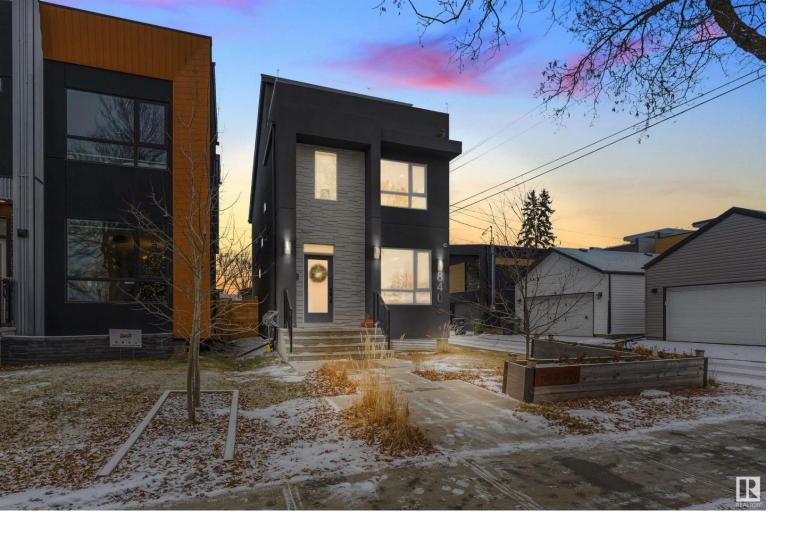

## 8403 77 Street Edmonton AB

\$729,900

Welcome to Idylwylde, Edmonton's newly rising neighbourhood. This bright corner lot is fully fenced and professionally landscaped by JAI Homes. Soaring over 2023ft2, this 3 storey home with roof top patio and loft boasts engineered hardwood floors, a custom lighting package, upgraded fixtures and custom designed cabinetry. The oversized chefs kitchen features high end appliances complete with a gas burning stove & large wrap around island with seating for 4 and spacious dining/entertaining area. Boasting 3 bedrooms up, 4.5 baths, 3rd floor loft, and professionally fully finished basement with spa like bathroom and bedroom. Stunning private roof top patio off the 3rd floor urban lounge complete with mini bar, wine fridge and 3 piece bathroom. A short 10 minute drive to downtown or Whyte Ave. Double detached garage and a stunning exterior complete this incredible infill property. Welcome to Idylwylde, welcome home.